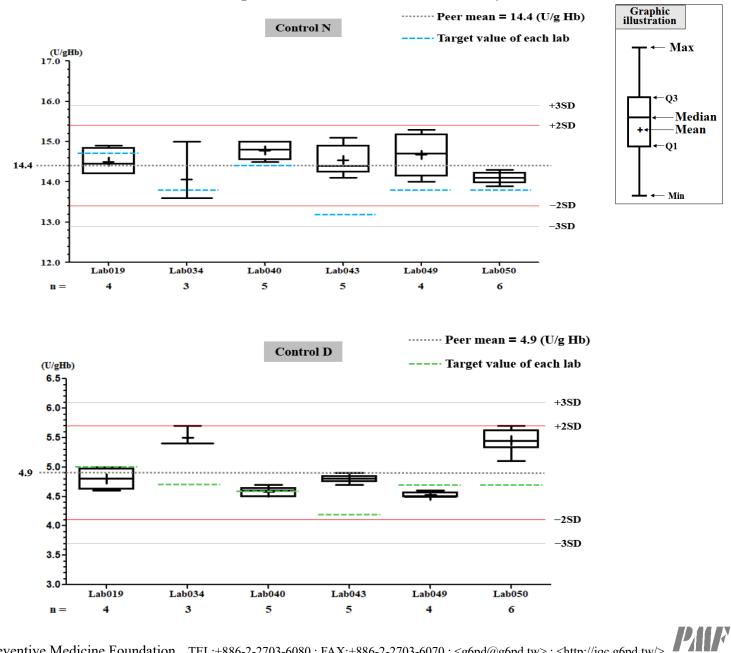

## Summary Report of IQC program for G6PD Quantitative Test - Medicon Group - May 2025 -

| statistic results of all labor |                                |                                 |
|--------------------------------|--------------------------------|---------------------------------|
| G6PD                           | Control N<br>(Lot No.:BJ0922N) | Control D<br>(Lot No.: BJ0922D) |
| Labs                           | 6                              | 6                               |
| Received results number (n)    | 27                             | 27                              |
| Median                         | 14.4 (U/g Hb)                  | 4.8 (U/g Hb)                    |
| Mean                           | 14.4 (U/g Hb)                  | 4.9 (U/g Hb)                    |
| SD                             | 0.5                            | 0.4                             |
| $\operatorname{CV}$            | 3.5%                           | 8.2%                            |
| Range of G6PD                  | 13.6 ~ 15.3 (U/g Hb)           | $4.5 \sim 5.7 \; (U/g \; Hb)$   |
| Range of Hb                    | $1.9 \sim 2.6 \; (g/dL)$       | $1.8 \sim 2.3 \; (g/dL)$        |
|                                |                                |                                 |

## II. The distribution of G6PD reported for each lab in this survey