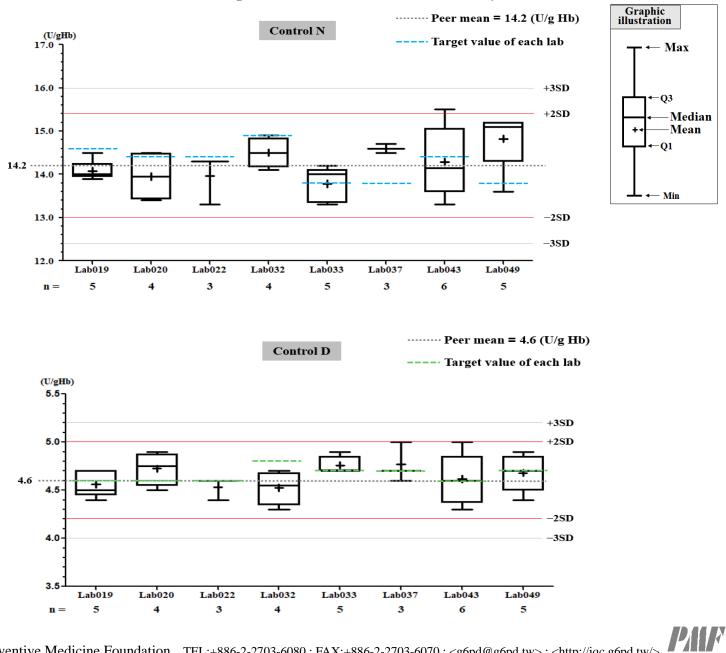

## Summary Report of IQC program for G6PD Quantitative Test - Medicon Group - June 2022 -

| Control N<br>(Lot No.:BJ0922N) | Control D<br>(Lot No.: BJ0922D)                                                                       |
|--------------------------------|-------------------------------------------------------------------------------------------------------|
| 8                              | 8                                                                                                     |
| 35                             | 35                                                                                                    |
| 14.3 (U/g Hb)                  | 4.7 (U/g Hb)                                                                                          |
| 14.2 (U/g Hb)                  | 4.6 (U/g Hb)                                                                                          |
| 0.6                            | 0.2                                                                                                   |
| 4.2%                           | 4.3%                                                                                                  |
| 13.3 ~ 15.5 (U/g Hb)           | 4.3 ~ 5.0 (U/g Hb)                                                                                    |
| 2.1 ~ 2.8 (g/dL)               | 1.9 ~ 2.4 (g/dL)                                                                                      |
|                                | (Lot No.:BJ0922N)<br>8<br>35<br>14.3 (U/g Hb)<br>14.2 (U/g Hb)<br>0.6<br>4.2%<br>13.3 ~ 15.5 (U/g Hb) |

## I. The statistic results of all laboratories in this month

\*The statistic results are calculated from all labs reported in this month

\*\* G6PD Method = Medicon reagent kit, 37°C

## II. The distribution of G6PD reported for each lab in this survey