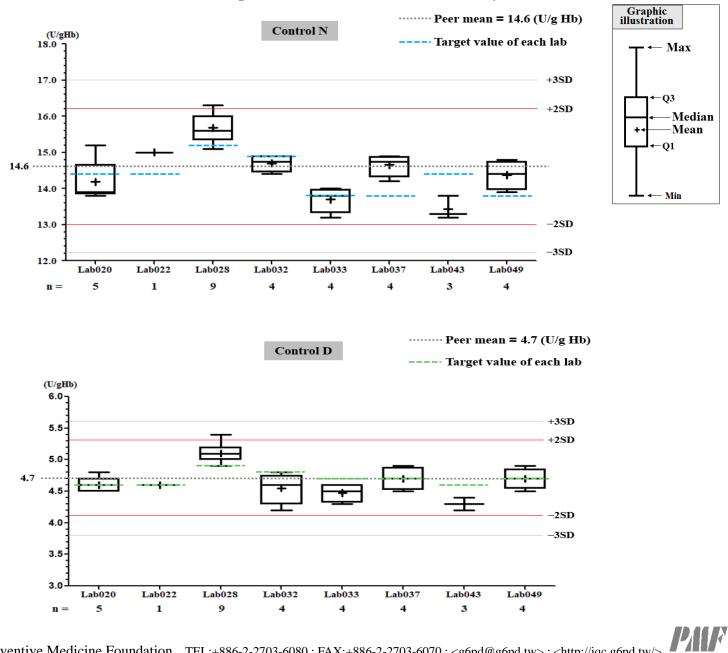

| 6.4%                                                                                                  |
| 13.2 ~ 16.3 (U/g Hb)           | 4.2 ~ 5.4 (U/g Hb)                                                                                    |
| 2.1 ~ 2.7 (g/dL)               | 1.8 ~ 2.4 (g/dL)                                                                                      |
|                                | (Lot No.:BJ0922N)<br>8<br>34<br>14.7 (U/g Hb)<br>14.6 (U/g Hb)<br>0.8<br>5.5%<br>13.2 ~ 16.3 (U/g Hb) |

## I. The statistic results of all laboratories in this month

\*The statistic results are calculated from all labs reported in this month

\*\* G6PD Method = Medicon reagent kit, 37°C

## II. The distribution of G6PD reported for each lab in this survey