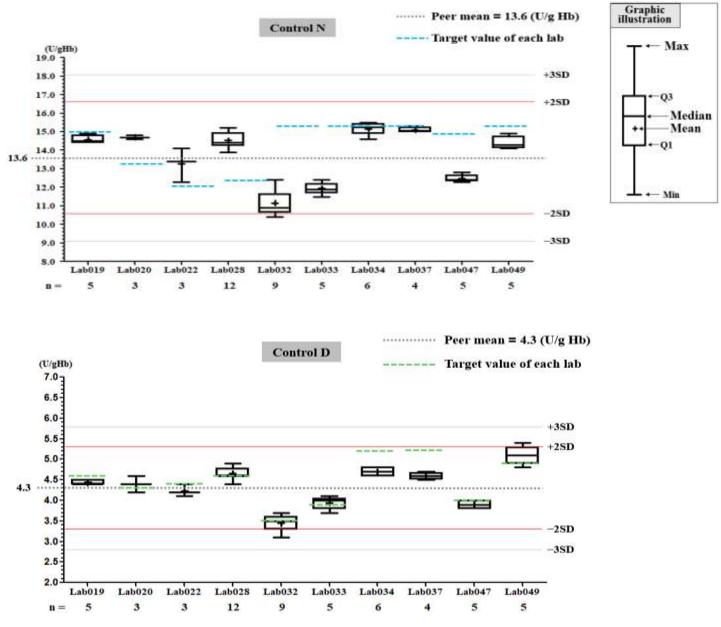

## Summary Report of IQC program for G6PD Quantitative Test - Medicon Group - October 2020 -

| The statistic results of all laboratories in this month |                                         |                                       |
|---------------------------------------------------------|-----------------------------------------|---------------------------------------|
| G6PD                                                    | Control N<br>(Lot No.:AH1220N)          | Control D<br>(Lot No.:AH1220D)        |
| Labs                                                    | 10                                      | 10                                    |
| Received results number (n)                             | 57                                      | 57                                    |
| Median                                                  | 14.4 (U/gHb)                            | 4.5 (U/gHb)                           |
| Mean                                                    | 13.6 (U/gHb)                            | 4.3 (U/gHb)                           |
| SD                                                      | 1.5                                     | 0.5                                   |
| CV                                                      | 11.0%                                   | 11.6%                                 |
| Range of G6PD<br>Range of Hb                            | 10.4 ~ 15.5 (U/gHb)<br>1.9 ~ 2.5 (g/dL) | 3.1 ~ 5.4 (U/gHb)<br>2.0 ~ 2.7 (g/dL) |

## II. The distribution of G6PD reported for each lab in this survey