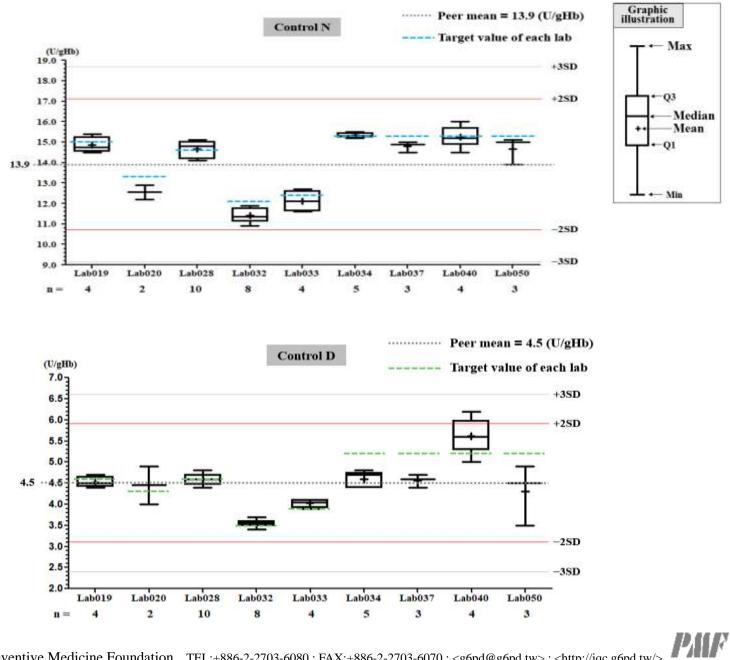

## Summary Report of IQC program for G6PD Quantitative Test - Medicon Group - August 2020 -

| The statistic results of all laboratories in this month |                                |                                |
|---------------------------------------------------------|--------------------------------|--------------------------------|
| G6PD                                                    | Control N<br>(Lot No.:AH1220N) | Control D<br>(Lot No.:AH1220D) |
| Labs                                                    | 9                              | 9                              |
| Received results number (n)                             | 45                             | 45                             |
| Median                                                  | 14.7 (U/gHb)                   | 4.5 (U/gHb)                    |
| Mean                                                    | 13.9 (U/gHb)                   | 4.5 (U/gHb)                    |
| SD                                                      | 1.6                            | 0.7                            |
| CV                                                      | 11.5%                          | 15.6%                          |
| Range of G6PD                                           | 10.9 ~ 16.0 (U/gHb)            | 3.4 ~ 6.2 (U/gHb)              |
| Range of Hb                                             | 1.7 ~ 2.9 (g/dL)               | 2.0 ~ 2.7 (g/dL)               |

## II. The distribution of G6PD reported for each lab in this survey