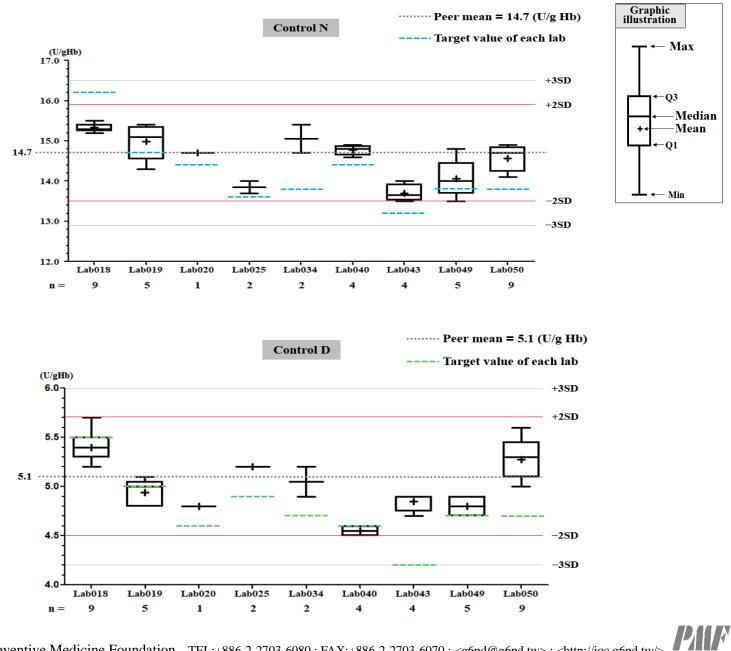

## Summary Report of IQC program for G6PD Quantitative Test - Medicon Group - July 2024 -

| Control N<br>(Lot No.:BJ0922N) | Control D<br>(Lot No.: BJ0922D)                                                                       |
|--------------------------------|-------------------------------------------------------------------------------------------------------|
| 9                              | 9                                                                                                     |
| 41                             | 41                                                                                                    |
| 14.8 (U/g Hb)                  | 5.1 (U/g Hb)                                                                                          |
| 14.7 (U/g Hb)                  | 5.1 (U/g Hb)                                                                                          |
| 0.6                            | 0.3                                                                                                   |
| 4.1%                           | 5.9%                                                                                                  |
| 13.5 ~ 15.5 (U/g Hb)           | 4.5 ~ 5.7 (U/g Hb)                                                                                    |
| 1.9 ~ 2.6 (g/dL)               | 1.7 ~ 2.2 (g/dL)                                                                                      |
|                                | (Lot No.:BJ0922N)<br>9<br>41<br>14.8 (U/g Hb)<br>14.7 (U/g Hb)<br>0.6<br>4.1%<br>13.5 ~ 15.5 (U/g Hb) |

## I. The statistic results of all laboratories in this month

\*The statistic results are calculated from all labs reported in this month

\*\* G6PD Method = Medicon reagent kit, 37°C

## II. The distribution of G6PD reported for each lab in this survey